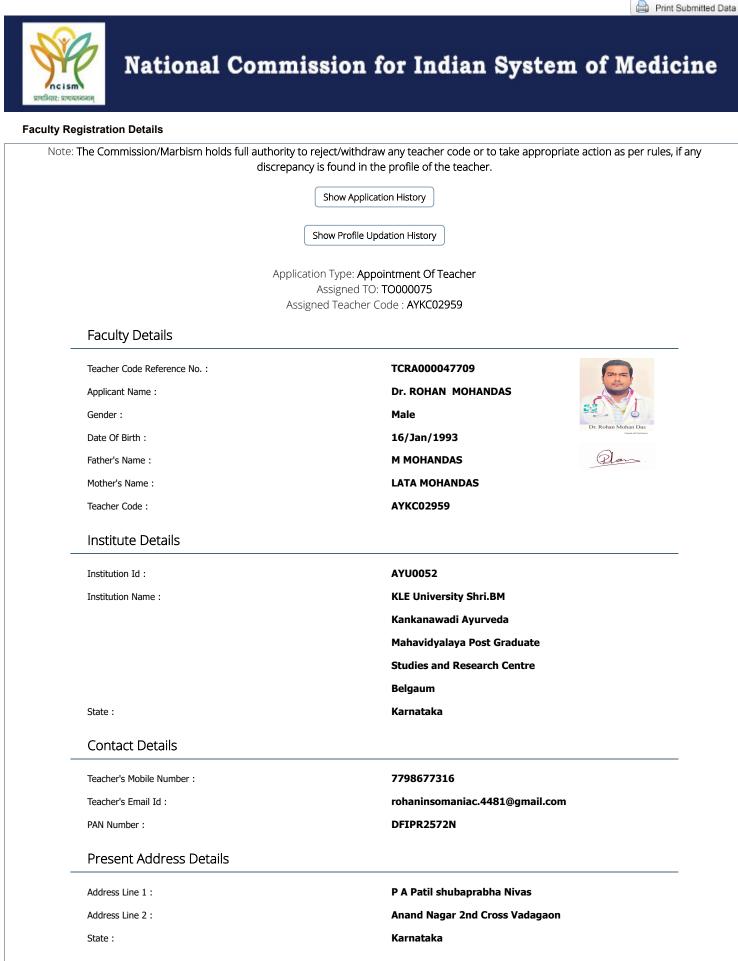

## 9/11/24, 1:43 AM Teachers Code Request Form City : Belagavi(Belgaum) 590004 Pin Code : Permanent Address Details C/o Dr N Mohandas Address Line 1 : Address Line 2 : Flat No. 3 Saidatta Appts Silva Nagar Ponda State : Goa City : Ponda 403401 Pin Code : Notice Period 30 Duration Of Notice period ( In days) Joining Institute Details State of Institution Currently Joining : Name of Institution Currently Joining : **UG** Qualification System of Medicine : Ayurveda GOA State/UT from where the qualifying degree was obtained : Name of University/Board or medical Institution : **Goa University** Name of Institution : Bharateeya Sanskriti Prabodhinis Gomantak Ayurveda Mahavidyalaya & Research Centre Name of the obtained recognized Medical Qualification : Ayurvedacharya(Bachelor of Ayurvedic Medicine and Surgery) Nomenclature of qualification : B.A.M.S. 2015 Year of Passing : PG Qualification PG Qualification 1 M.D. PG Degree/PG Diploma : KARNATAKA State from which Addl. Degree obtained : Name of the University : Rajiv Gandhi University of Health Sciences, Bangalore Institution Name : Sri Dharmathala Manjunatheshwara College of Ayurveda & Hospital Ayurveda Vachaspati - M.D. (Kayachikitsa) Specialization : 2020 Year of Passing : **Current Job Details** KLE University Shri.BM Kankanawadi Ayurveda Name of the Current Institution : Mahavidyalaya Post Graduate Studies and Research **Centre Belgaum**